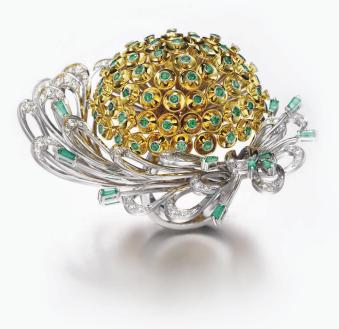

Green, a spring whisperer to your ears, is a blessing from mother of Nature.

Bathing in spring drizzle, the withered trees have regained vitality and grow with refreshing greenery, delivering hopes for new lives.

A juxtaposition of contrasting visual motifs, deadwood versus greenery, exemplifies the round and round life cycle going.

Green delivers rebirth, we deliver innovation.

"Green" won the Gold Prize (Earrings Group) in the Buyers' Favorite Diamond Jewelry Design Competition 1999 organized by Hong Kong Jewelry Manufacturers' Association.