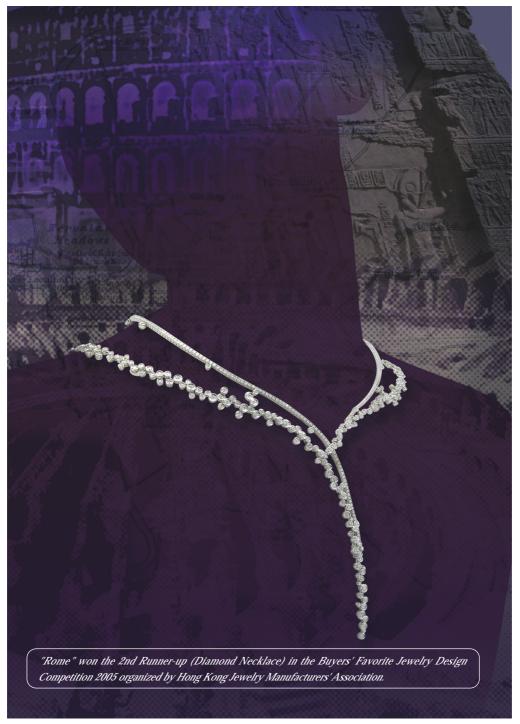

#### A Rome To Kill Necklace

The sweetness of the fruit manifests a blend of teamwork, from the leaders of the company to designers, consultants, technicians, communications and branding specialists.

Rome creates history, we create the difference.